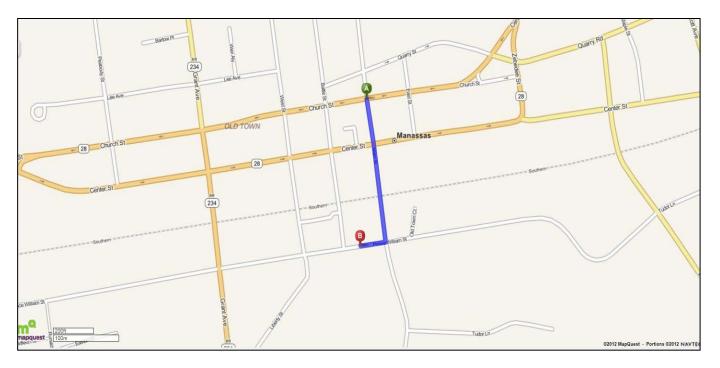

## **Directions & Parking**

We are located in the heart of Old Town Manassas at the corner of Church Street and Main Street (marked as "A" on the map below). The closest municipal parking garage is located at 9102 Prince William Street (marked as "B" on the map below). <u>Click</u> to link to an on-line map.