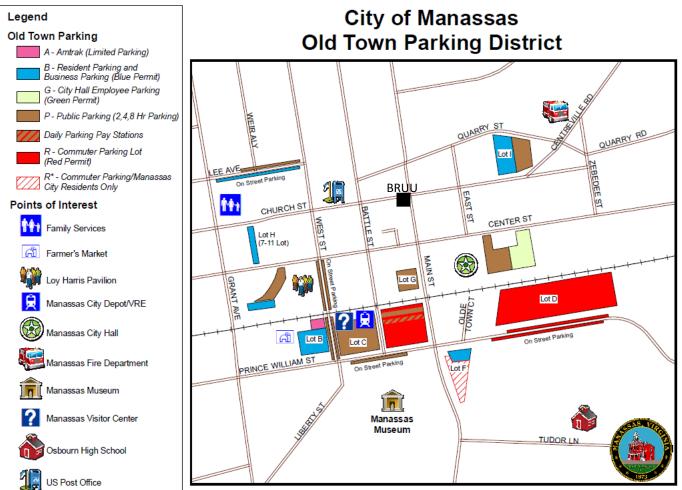

## Parking

On-street parking is scarce directly in front of the church and what little there is limited to two hours. Fortunately, there are several municipal parking lots within a couple blocks of the building, including a five-story parking garage next to the train station, between Battle and Main Streets (two blocks from BRUU). There are 30 unnumbered spaces on the 5th level that are available for General Parking (4Hr Public Parking 6.00 a.m. to 6.00 p.m. Mon - Friday). Parking in the deck is unrestricted evenings, weekends, holidays and times other than restricted times specified on parking signage.